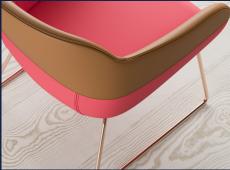

# Subtle surface grain effect

A vinyl with a subtle surface grain effect and full matt appearance, Vita combines the sleekness of leather with the resilience and easy-clean capabilities of PVC. Providing the highest levels of performance and cleanability, Vita embodies strength and durability whilst remaining soft, stretchy and pliable.

#### **High performance**

Free from phthalate plasticisers or heavy metals, Vita's 98% PVC composition is complemented by a modified durable top coat which offers improved resistance to alcohol cleaners and provides outstanding wearability. Accompanied by a 100% knitted cotton substrate, Vita has the stretch and soft handle which makes it ideal for upholstery.