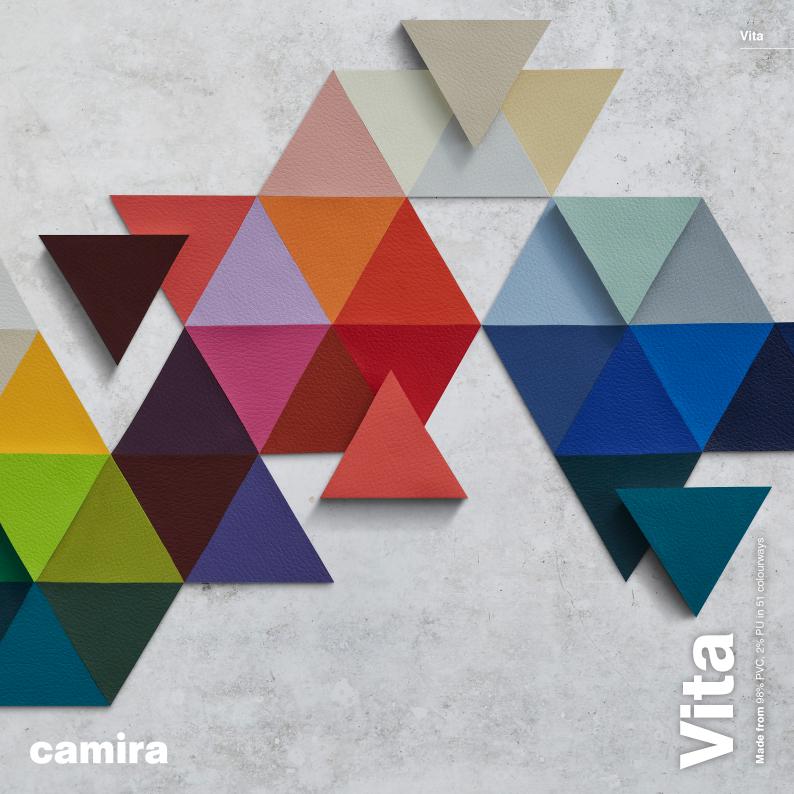

### A spectrum of colour

Available in 51 shades, Vita's dynamic palette of lights, brights and mid-tone colours was curated by our design experts, refining and strengthening the range to reveal this carefully selected palette, injecting style and colour into a variety of commercial interiors.

## At a glance

- Vinyl with a surface grain effect and matt appearance
- Available in 51 shades
- Environmentally friendly, phthalate free
- 100% knitted cotton substrate, making it easier to upholster
- Durable top coat provides outstanding wearability