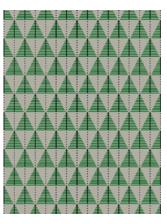

### The future of transport is here, and Hybrid Next Gen is made for it.

Small in scale and big in impact, this wool rich fabric is now available in 64 designs, all in the most contemporary of colour palettes.

Impeccably smart and intelligently designed, these patterns are what you've been waiting for.

### Hybrid Next Gen (Q204)

With the sleekness of a sports car, Hybrid Next Gen brings automotive modernity to mass passenger transport. A collection of futuristic, small scale patterns, these textiles are an evolution - and a revolution. Creating the appearance of a flat woven fabric, an all loop face delivers high traffic performance in a lighter weight construction. Perfect for the electric era, a wool rich composition is both natural and beautifully tactile.