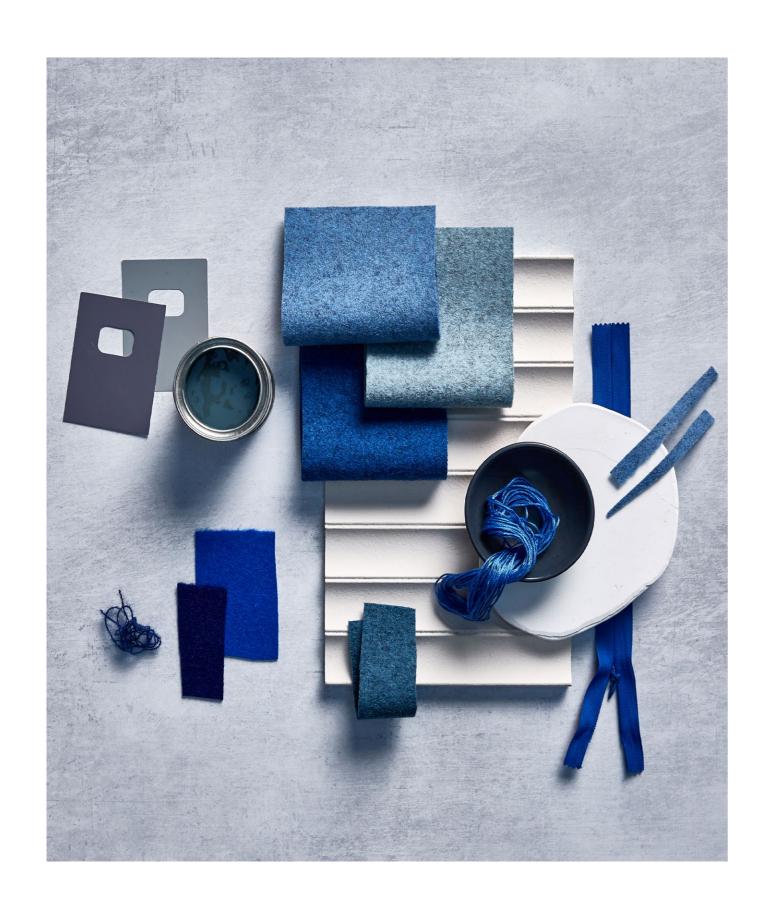

#### Blazer A celebration of colour

Made from premium New Zealand lambswool, Blazer is a timeless wool felt fabric which embodies everything we do: we spin the yarn, weave the cloth, mill the fabric and dye it into our most extensive palette of 77 colourways.

An injection of 36 entirely new shades marks our 50th anniversary year. Its rejuvenated colour palette blends invigorating solids with softly textured mélanges and adds a fresh glow to this iconic collection, which comprises lush, natureinspired greens, bold sunset hues, warm terracotta and earthy tones, and soothing, delicate pastels.

Sustainable by design, Blazer is natural and renewable, backed by an independently verified Environmental Product Declaration and certified to the EU Ecolabel.