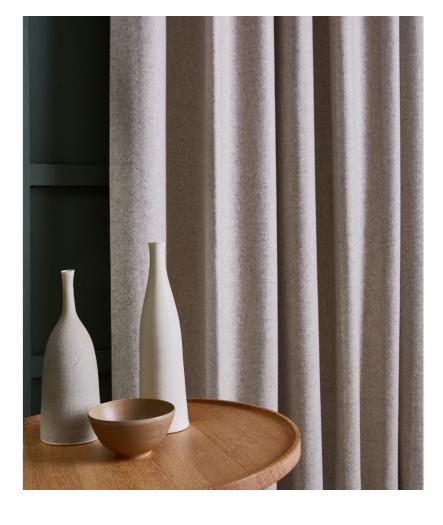

#### Blazer A celebration of colour

Made from premium New Zealand lambswool, Blazer is a timeless wool felt fabric which embodies everything we do: we spin the yarn, weave the cloth, mill the fabric and dye it into our most extensive palette of 77 colourways.

An injection of 36 entirely new shades marks our 50th anniversary year. Its rejuvenated colour palette blends invigorating solids with softly textured mélanges and adds a fresh glow to this iconic collection, which comprises lush, natureinspired greens, bold sunset hues, warm terracotta and earthy tones, and soothing, delicate pastels.

Sustainable by design, Blazer is natural and renewable, backed by an independently verified Environmental Product Declaration and certified to the EU Ecolabel.