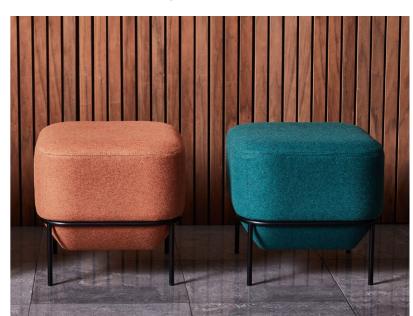

#### Blazer A celebration of colour

Made from premium New Zealand lambswool, Blazer is a timeless wool felt fabric which embodies everything we do: we spin the yarn, weave the cloth, mill the fabric and dye it into our most extensive palette of 77 colourways.

An injection of 36 entirely new shades marks our 50th anniversary year. Its rejuvenated colour palette blends invigorating solids with softly textured mélanges and adds a fresh glow to this iconic collection, which comprises lush, natureinspired greens, bold sunset hues, warm terracotta and earthy tones, and soothing, delicate pastels.