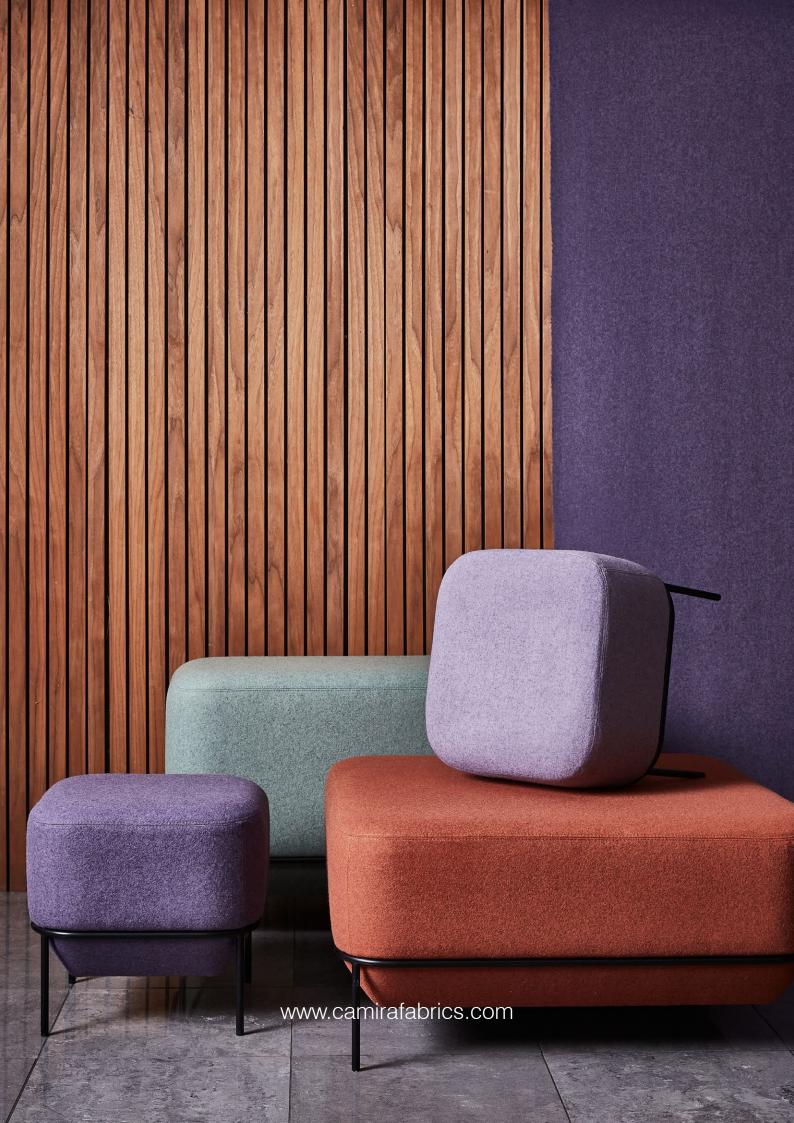

#### Blazer A celebration of colour

Made from premium New Zealand lambswool, Blazer is a timeless wool felt fabric which embodies everything we do: we spin the yarn, weave the cloth, mill the fabric and dye it into our most extensive palette of 77 colourways.

An injection of 36 entirely new shades marks our 50th anniversary year. Its rejuvenated colour palette blends invigorating solids with softly textured mélanges and adds a fresh glow to this iconic collection, which comprises lush, natureinspired greens, bold sunset hues, warm terracotta and earthy tones, and soothing, delicate pastels.

Sustainable by design, Blazer is natural and renewable, backed by an independently verified Environmental Product Declaration and certified to the EU Ecolabel.