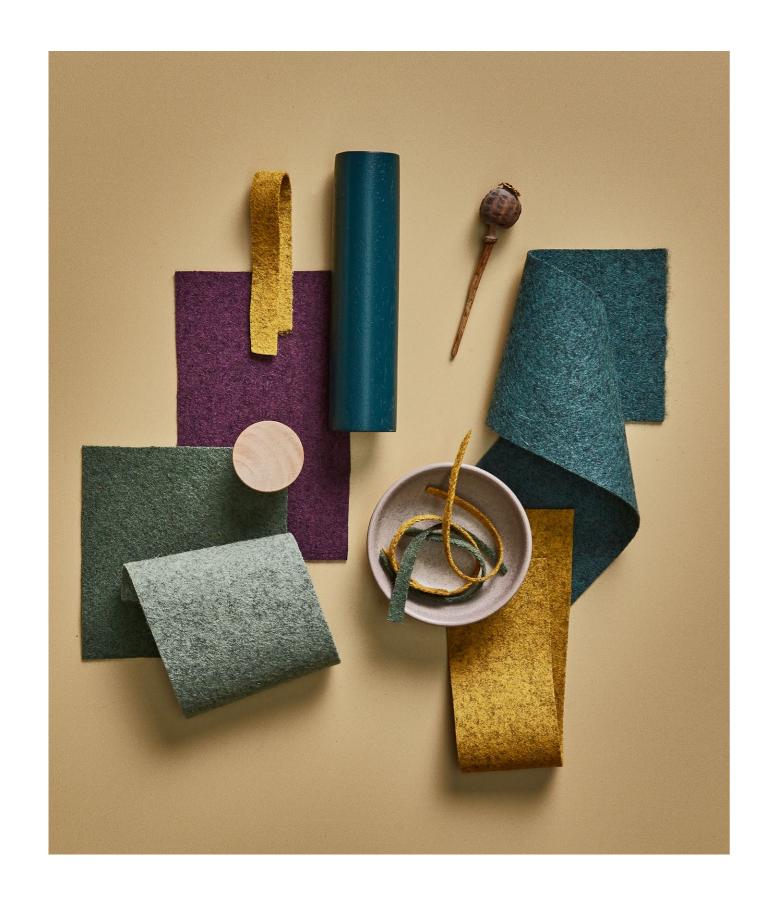

#### Blazer A celebration of colour

Made from premium New Zealand lambswool, Blazer is a timeless wool felt fabric which embodies everything we do: we spin the yarn, weave the cloth, mill the fabric and dye it into our most extensive palette of 77 colourways.

An injection of 36 entirely new shades marks our 50th anniversary year. Its rejuvenated colour palette blends invigorating solids with softly textured mélanges and adds a fresh glow to this iconic collection, which comprises lush, natureinspired greens, bold sunset hues, warm terracotta and earthy tones, and soothing, delicate pastels.