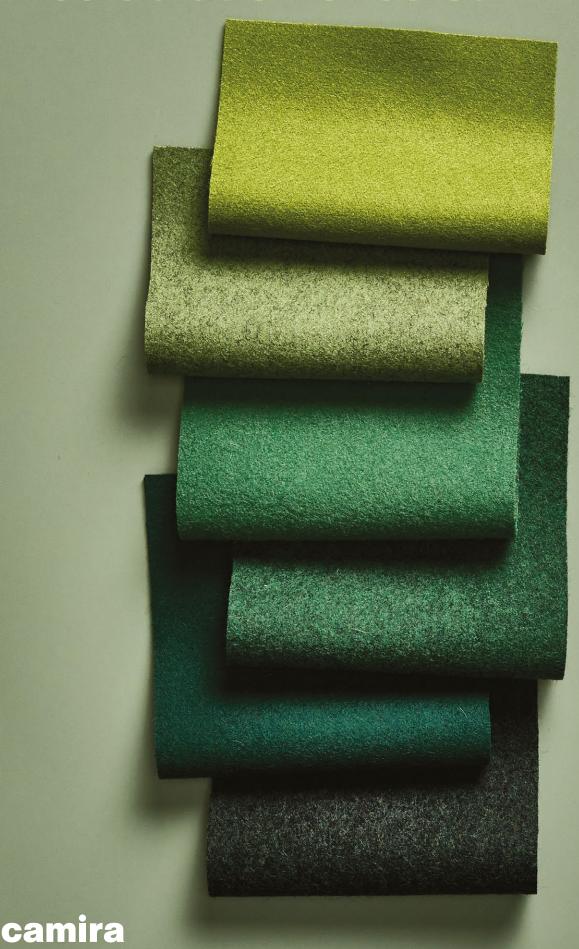

#### Blazer A celebration of colour

Made from premium New Zealand lambswool, Blazer is a timeless wool felt fabric which embodies everything we do: we spin the yarn, weave the cloth, mill the fabric and dye it into our most extensive palette of 77 colourways.

An injection of 36 entirely new shades marks our 50th anniversary year. Its rejuvenated colour palette blends invigorating solids with softly textured mélanges and adds a fresh glow to this iconic collection, which comprises lush, natureinspired greens, bold sunset hues, warm terracotta and earthy tones, and soothing, delicate pastels.

#### Emerald Isle

St Andrews CUZ86

Wesley CUZ82

Caterham CUZ4A

Sidcot CUZ3V

**Abertay** CUZ3B

Cardiff CUZ1N

**Ambleside** CUZ4G