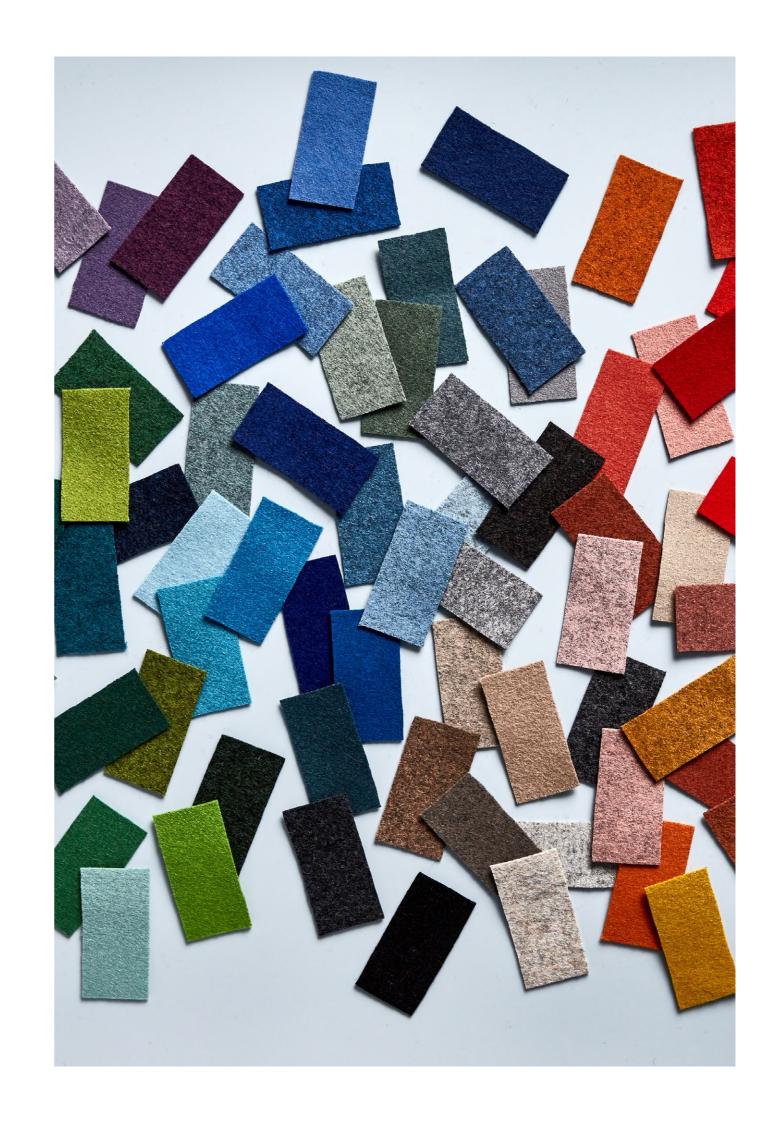

#### Blazer A celebration of colour

Made from premium New Zealand lambswool, Blazer is a timeless wool felt fabric which embodies everything we do: we spin the yarn, weave the cloth, mill the fabric and dye it into our most extensive palette of 77 colourways.

An injection of 36 entirely new shades marks our 50th anniversary year. Its rejuvenated colour palette blends invigorating solids with softly textured mélanges and adds a fresh glow to this iconic collection, which comprises lush, natureinspired greens, bold sunset hues, warm terracotta and earthy tones, and soothing, delicate pastels.