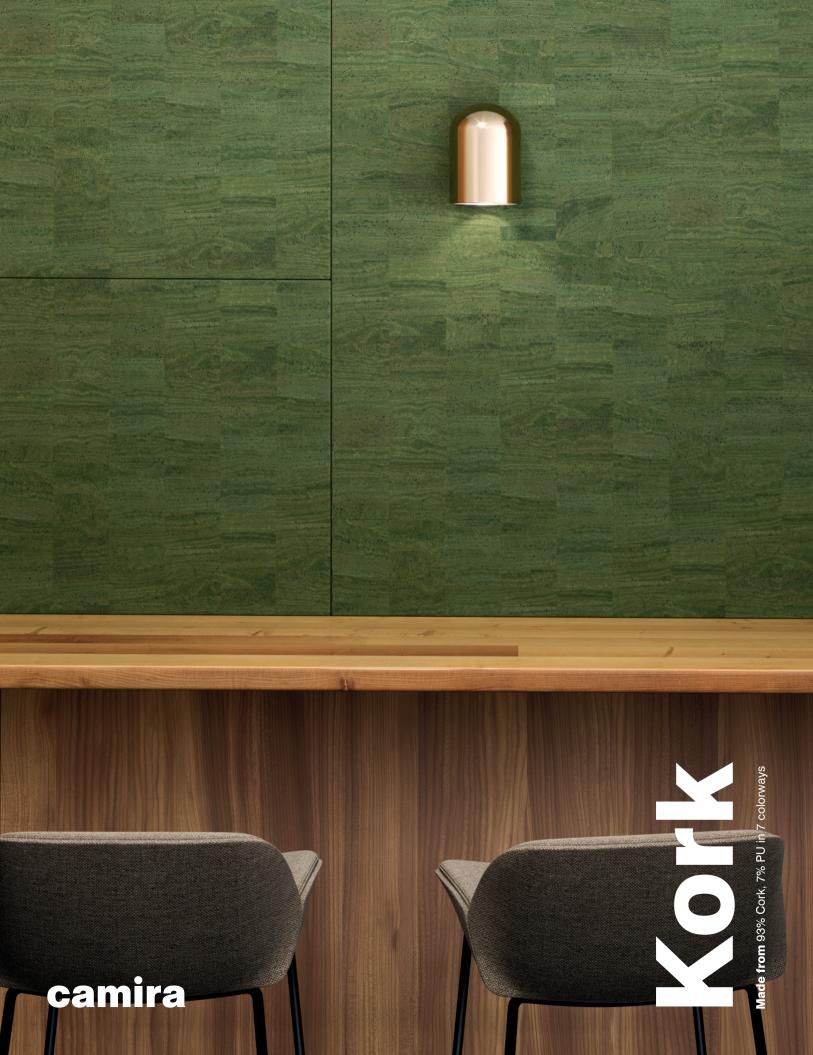

camira
www.camirafabrics.com

A modern take on a rustic material, Kork blends natural beauty with a stylized aesthetic. With its raw composition softened by its sleek tactility, the organic pattern inherent to the bark of the cork tree is showcased through its delicate coloration, making it the ideal material to bring a hint of biophilia to any interior.

## Crafted from nature, colored by experts

Available in 7 subtle hues, Kork is a delicate addition to any interior space. Retaining the natural beauty of the material's origin, each shade has been developed in harmony with its composition – with muted neutrals complemented by deep, rustic tones, the color palette evokes its Portuguese forest origins.

## At a glance

- A modern take on a rustic material
- Crafted from sustainably and responsibly sourced cork
- Rapidly renewable
- Suitable for vertical application
- Available in 7 colorways