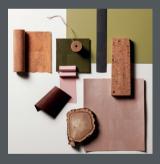

## Crafted from nature, colored by experts

Available in 7 subtle hues, Kork is a delicate addition to any interior space. Retaining the natural beauty of the material's origin, each shade has been developed in harmony with its composition – with muted neutrals complemented by deep, rustic tones, the color palette evokes its Portuguese forest origins.

## **Complementary products**

Expertly colored to complement a range of Camira textiles, Kork can be used alongside our sustainable woollen textiles, Main Line Flax and Blazer, to create a beautiful mix of textures. For a trend-led aesthetic, the sleekness of its touch is perfectly complemented by the leather-look vinyl, Port.