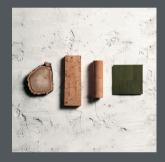

## Crafted from nature, colored by experts

Available in 7 subtle hues, Kork is a delicate addition to any interior space. Retaining the natural beauty of the material's origin, each shade has been developed in harmony with its composition – with muted neutrals complemented by deep, rustic tones, the color palette evokes its Portuguese forest origins.

## **Complementary products**

Expertly colored to complement a range of Camira textiles, Kork can be used alongside our sustainable woollen textiles, Main Line Flax and Blazer, to create a beautiful mix of textures. For a trend-led aesthetic, the sleekness of its touch is perfectly complemented by the leather-look vinyl, Port.