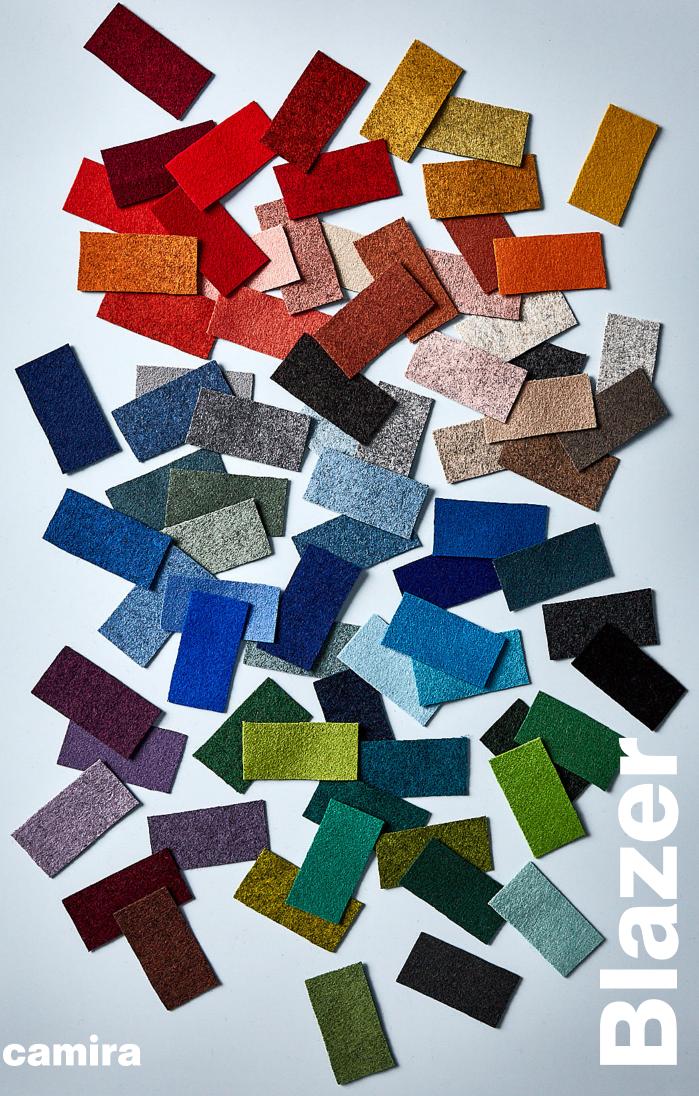

Made from 100% Virgin Wool, in 77 colourways

camira
www.camirafabrics.com

A celebration of colour, with 77 shades across the full colour spectrum, Blazer is an iconic, classic wool felt fabric which blends invigorating solids with softly textured mélanges.

## A new colour palette

Blazer's new colour palette is the most extensive across all our fabric ranges, with an injection of 36 entirely new shades to mark Camira's 50th anniversary year. Its rejuvenated colour palette adds a fresh glow to this bestselling collection, which comprises lush, nature-inspired greens, bold sunset hues, warm terracotta and earthy tones, and soothing, delicate pastels.